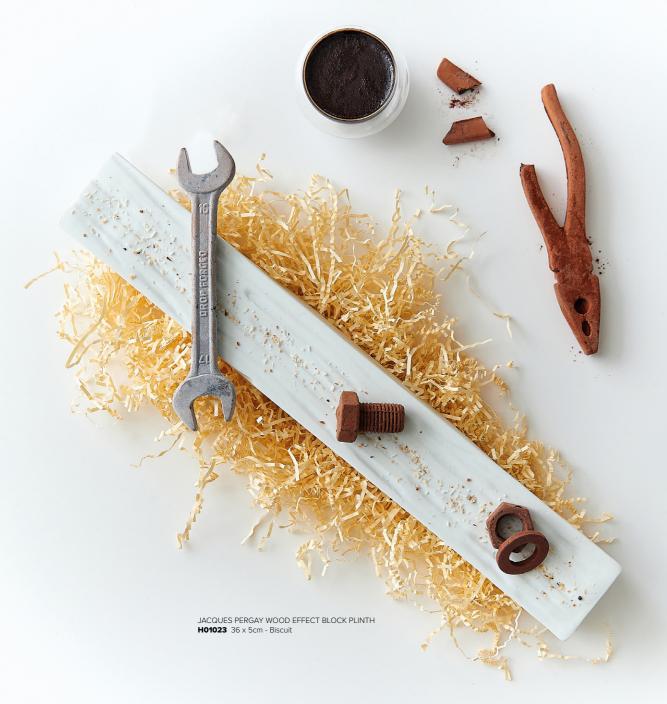

Tel: 0844 3345232 | Email: sales@goodf.co.uk ☐

PLATES & BOWLS

32

Wood ₫

WOOD EFFECT BLOCK PLINTH H01023 36 x 5cm - Biscuit

All other products are available upon request and are subject to delivery times