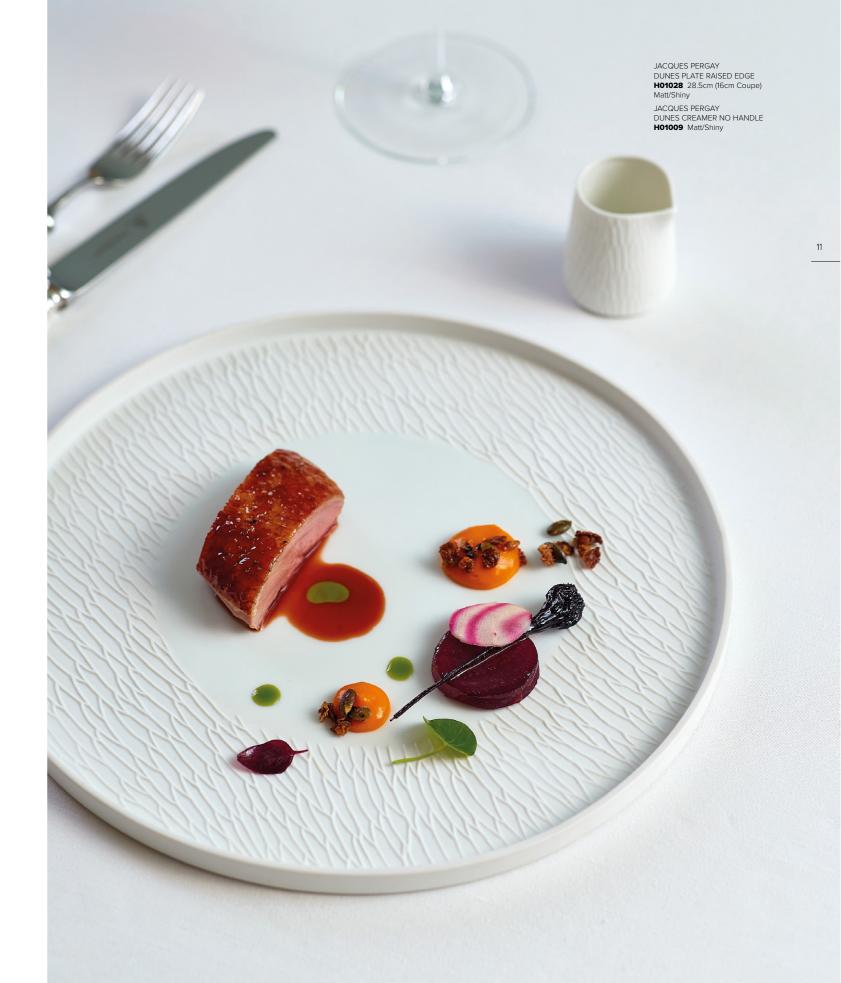

DUNES PLATE RAISED EDGE H01028 28.5cm (16cm Coupe) - Matt/Shiny

DUNES TASTING PLATE H01001 22cm - Matt/Shiny

DUNES SMOCK TRAY H01026 20 x 5cm - Biscuit

ACCESSORIES

DUNES SMALL BOWLH01042 10 x 6cm(h) - Biscuit

 DUNES SMALL BOWL
 H01011 10 x 6cm(h) Matt/Shiny

DUNES SMALL BOWL GREY H01013 10 x 6cm(h)

 DUNES CREAMER NO HANDLE DUNES BALL VASE H01009 Matt/Shiny

H01018 9cm - Biscuit

DUNES DONUT SMALL **H01062** 9 x 3cm(h) - Matt/Shiny