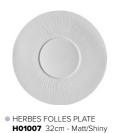

HERBES FOLLES PLATE
 H01006 29cm - Matt/Shiny

HERBES FOLLES OPEN WORK PLATE H01043 29.5cm - Matt/Shiny

All other products are available upon request and are subject to delivery times

For full product selection please visit our website **www.goodf.co.uk** and register your details to see all prices.