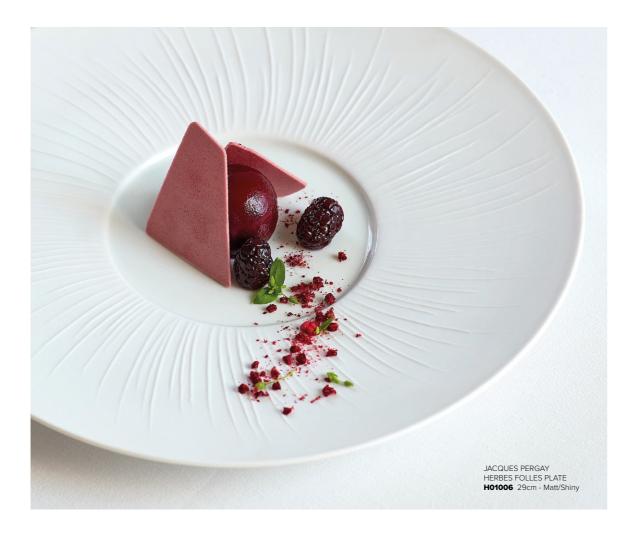

HERBES FOLLES PLATE
 H01006 29cm - Matt/Shiny

HERBES FOLLES OPEN WORK PLATE H01043 29.5cm - Matt/Shiny

All other products are available upon request and are subject to delivery times

For full product selection please visit our website **www.goodf.co.uk** and register your details to see all prices.