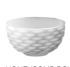

DUNES PLATE RAISED EDGE H01028 28.5cm (16cm Coupe) - Matt/Shiny

DUNES TASTING PLATE H01001 22cm - Matt/Shiny

DUNES SMOCK TRAY H01026 20 x 5cm - Biscuit

ACCESSORIES

DUNES SMALL BOWLH01042 10 x 6cm(h) - Biscuit

 DUNES SMALL BOWL
 H01011 10 x 6cm(h) Matt/Shiny

DUNES SMALL BOWL GREY H01013 10 x 6cm(h)

 DUNES CREAMER NO HANDLE DUNES BALL VASE H01009 Matt/Shiny

H01018 9cm - Biscuit

DUNES DONUT SMALL **H01062** 9 x 3cm(h) - Matt/Shiny