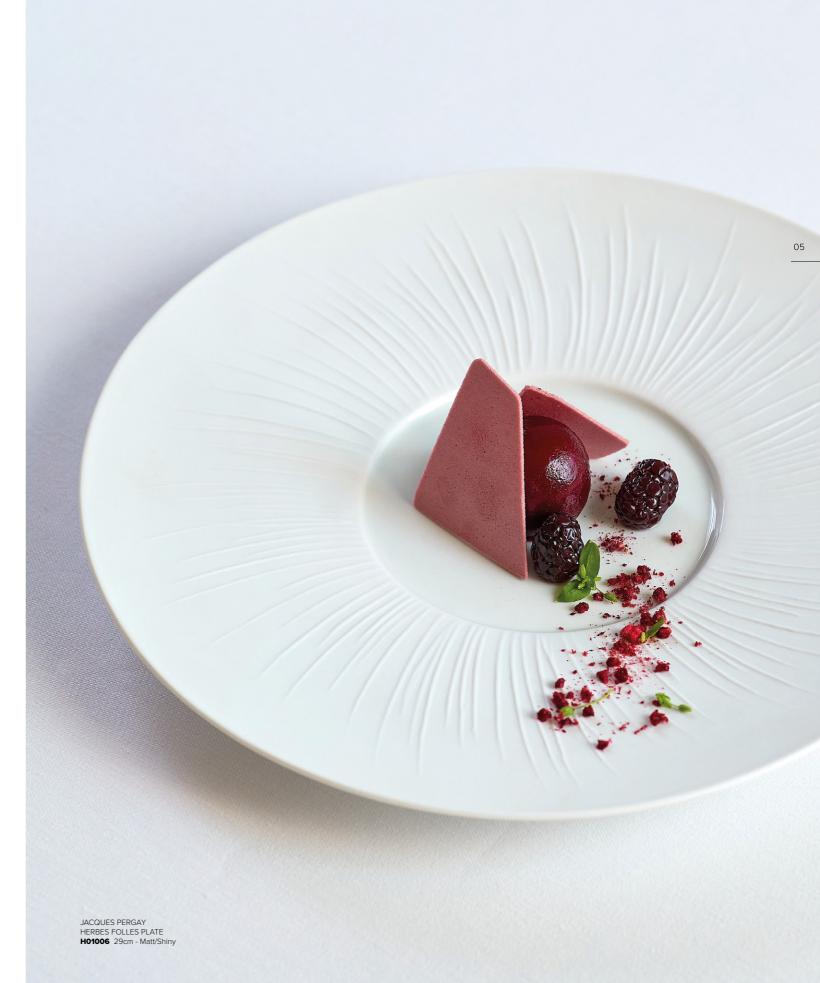

HERBES FOLLES PLATE
 H01006 29cm - Matt/Shiny

HERBES FOLLES OPEN WORK PLATE H01043 29.5cm - Matt/Shiny

All other products are available upon request and are subject to delivery times

For full product selection please visit our website **www.goodf.co.uk** and register your details to see all prices.