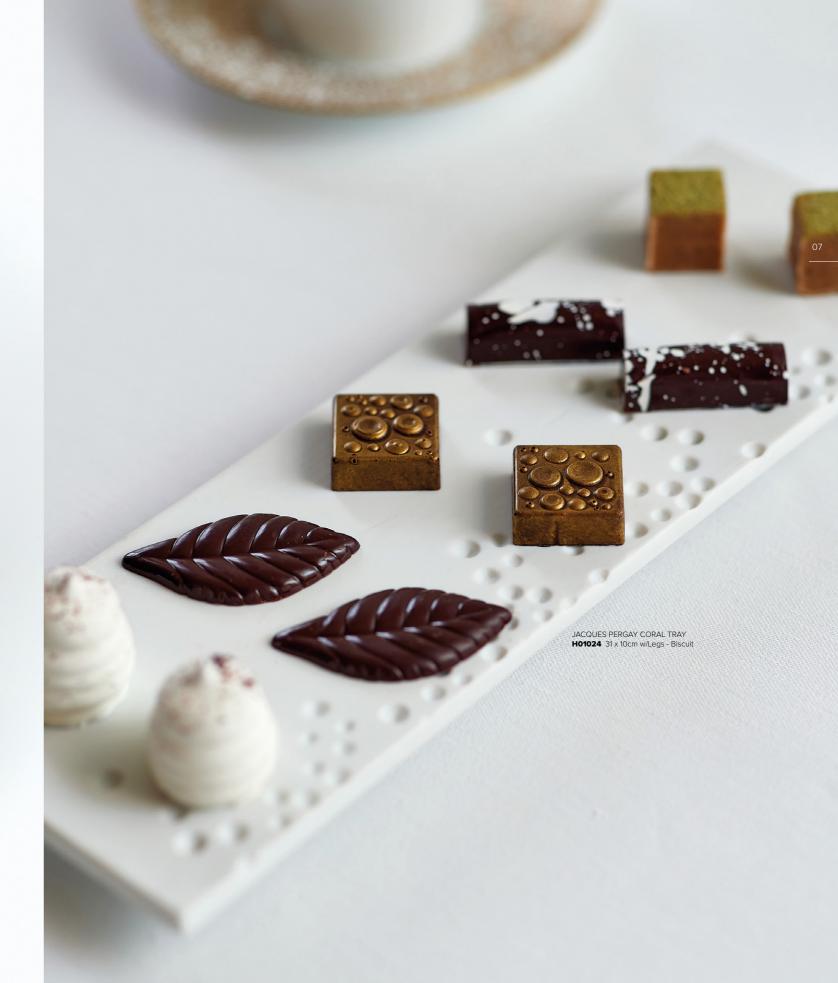

## Coral 🗗

PLATES & BOWLS

CORAL TRAY WITH LEGS
 H01024 31 x 10cm - Biscuit

CORE STOCK ITEMS
 All other products are available upon request and are subject to delivery times

Pumpkin 🗗

PLATES & BOWLS

PUMPKIN DINNER PLATE **H01044** 27cm - Matt/Shiny