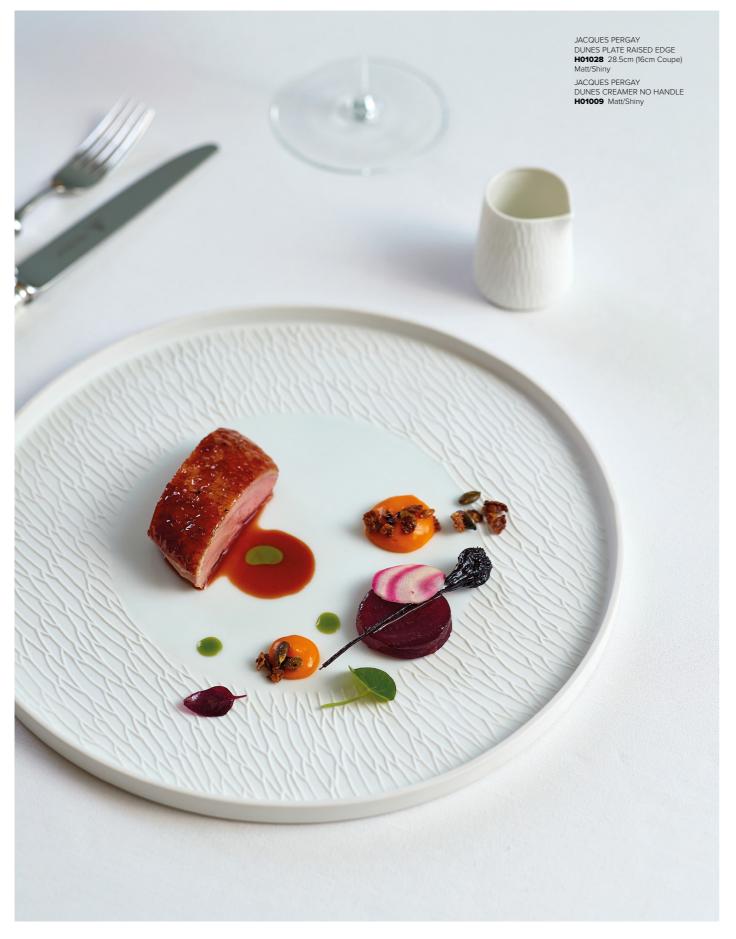

DUNES PLATE RAISED EDGE H01028 28.5cm (16cm Coupe) - Matt/Shiny

DUNES TASTING PLATE H01001 22cm - Matt/Shiny

DUNES SMOCK TRAY H01026 20 x 5cm - Biscuit

ACCESSORIES

DUNES SMALL BOWLH01042 10 x 6cm(h) - Biscuit

 DUNES SMALL BOWL
 H01011 10 x 6cm(h) Matt/Shiny

DUNES SMALL BOWL GREY H01013 10 x 6cm(h)

 DUNES CREAMER NO HANDLE DUNES BALL VASE H01009 Matt/Shiny

H01018 9cm - Biscuit

DUNES DONUT SMALL **H01062** 9 x 3cm(h) - Matt/Shiny