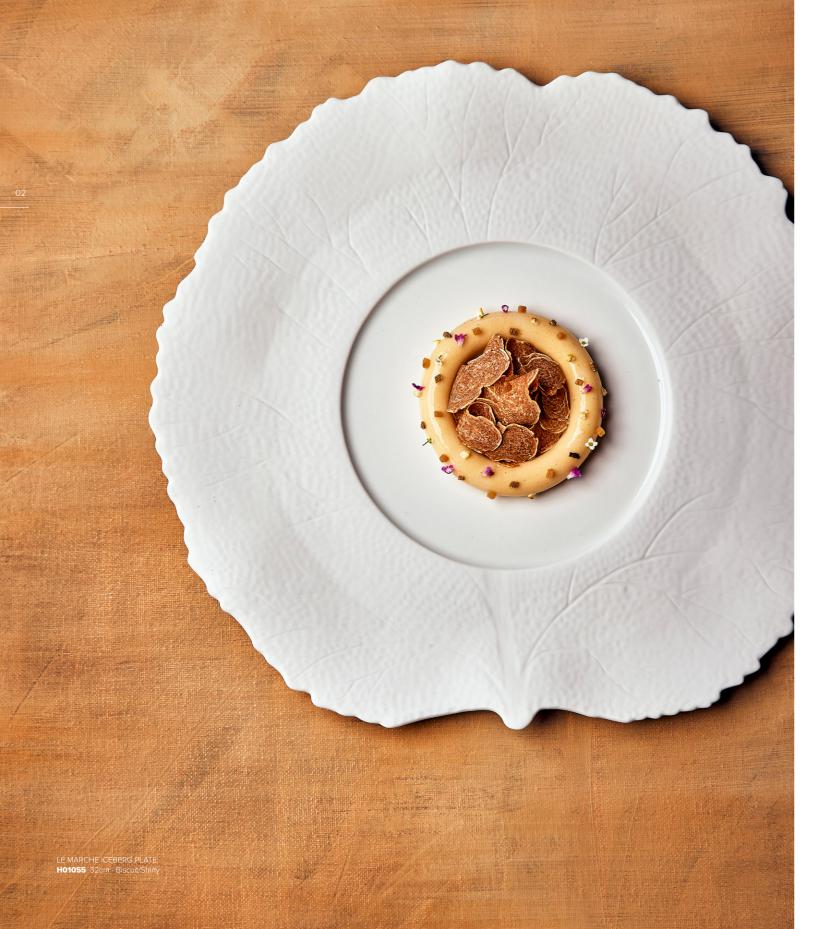

## PLATES & BOWLS

LE MARCHE SALAD PLATE
H01021 27 x 3cm(h) - Biscuit

LE MARCHE FLAT PLATE
H01008 27cm - Biscuit

LE MARCHE DESSERT PLATE H01015 22cm - Biscuit

All other products are available upon request and are subject to delivery times