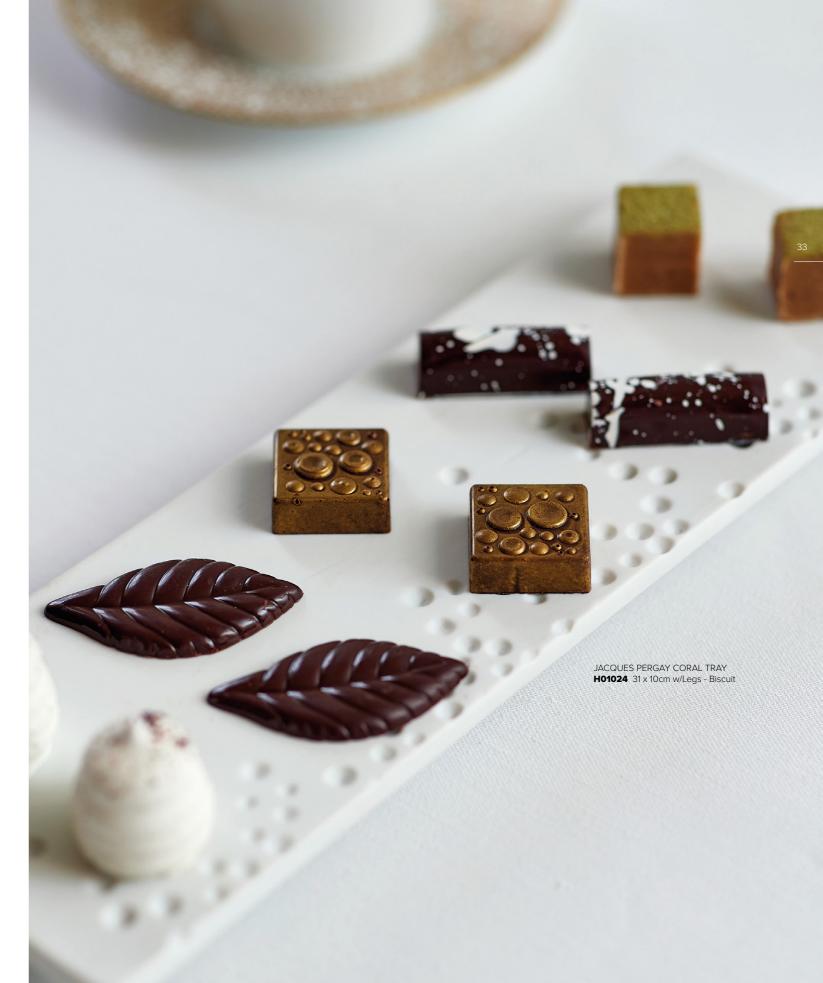

## Coral 🗗

PLATES & BOWLS

CORAL TRAY WITH LEGS
 H01024 31 x 10cm - Biscuit

CORE STOCK ITEMS
 All other products are available upon request and are subject to delivery times

Pumpkin 🗗

PLATES & BOWLS

PUMPKIN DINNER PLATE **H01044** 27cm - Matt/Shiny