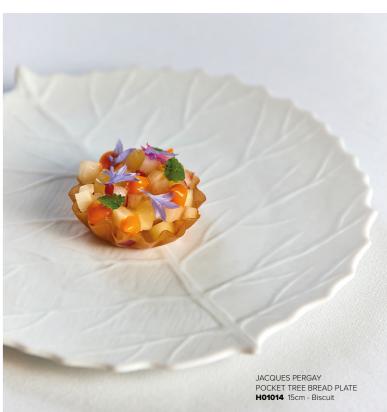

PLATES & BOWLS

POCKET TREE BREAD PLATE
 H01014 15cm - Biscuit

All other products are available upon request and are subject to delivery times