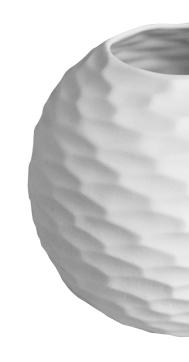

# Honeycomb 🗗

ACCESSORIES

HONEYCOMB EGG CUP **H01030** 4.5 x 6cm(h)

HONEYCOMB VASE **H01031** 4.5 x 10cm(h) Matt/Shiny

HONEYCOMB BOWL H01032 9cm - Matt/Shiny

HONEYCOMB BALL VASE H01017 9cm - Biscuit

CORE STOCK ITEMS