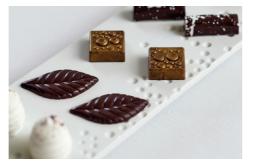

## Coral 🗗

PLATES & BOWLS

CORAL TRAY WITH LEGS
 H01024 31 x 10cm - Biscuit

CORE STOCK ITEMS
 All other products are available upon request and are subject to delivery times

Pumpkin 🗗

PLATES & BOWLS

PUMPKIN DINNER PLATE **H01044** 27cm - Matt/Shiny